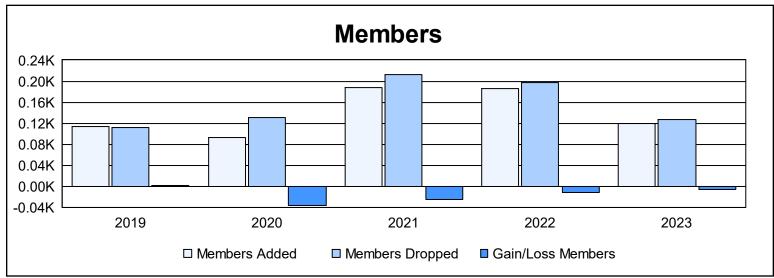

District 34 A As of June 2023 Cumulative

| Year      | New<br>Clubs | Dropped<br>Clubs | Gain/<br>Loss<br>Clubs | New<br>Members | Charter<br>Members | Reinstate<br>Members | Transfer<br>Members | Total<br>Member<br>Added | Total<br>Members<br>Dropped | Gain/<br>Loss<br>Members |
|-----------|--------------|------------------|------------------------|----------------|--------------------|----------------------|---------------------|--------------------------|-----------------------------|--------------------------|
| 2018-2019 | 1            | 0                | 1                      | 84             | 21                 | 3                    | 5                   | 113                      | 111                         | 2                        |
| 2019-2020 | 0            | 1                | -1                     | 89             | 0                  | 0                    | 4                   | 93                       | 130                         | -37                      |
| 2020-2021 | 1            | 5                | -4                     | 134            | 28                 | 22                   | 4                   | 188                      | 213                         | -25                      |
| 2021-2022 | 2            | 3                | -1                     | 117            | 54                 | 9                    | 6                   | 186                      | 197                         | -11                      |
| 2022-2023 | 0            | 1                | -1                     | 115            | 2                  | 1                    | 2                   | 120                      | 127                         | -7                       |
| Average   | 1            | 2                | -1                     | 108            | 21                 | 7                    | 4                   | 140                      | 156                         | -16                      |