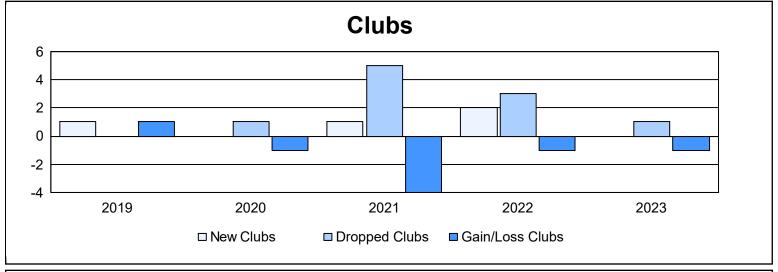

District 34 A As of June 2023 Cumulative

| Year      | New<br>Clubs | Dropped<br>Clubs | Gain/<br>Loss<br>Clubs | New<br>Members | Charter<br>Members | Reinstate<br>Members | Transfer<br>Members | Total<br>Member<br>Added | Total<br>Members<br>Dropped | Gain/<br>Loss<br>Members |
|-----------|--------------|------------------|------------------------|----------------|--------------------|----------------------|---------------------|--------------------------|-----------------------------|--------------------------|
| 2018-2019 | 1            | 0                | 1                      | 84             | 21                 | 3                    | 5                   | 113                      | 111                         | 2                        |
| 2019-2020 | 0            | 1                | -1                     | 89             | 0                  | 0                    | 4                   | 93                       | 130                         | -37                      |
| 2020-2021 | 1            | 5                | -4                     | 134            | 28                 | 22                   | 4                   | 188                      | 213                         | -25                      |
| 2021-2022 | 2            | 3                | -1                     | 117            | 54                 | 9                    | 6                   | 186                      | 197                         | -11                      |
| 2022-2023 | 0            | 1                | -1                     | 115            | 2                  | 1                    | 2                   | 120                      | 127                         | -7                       |
| Average   | 1            | 2                | -1                     | 108            | 21                 | 7                    | 4                   | 140                      | 156                         | -16                      |